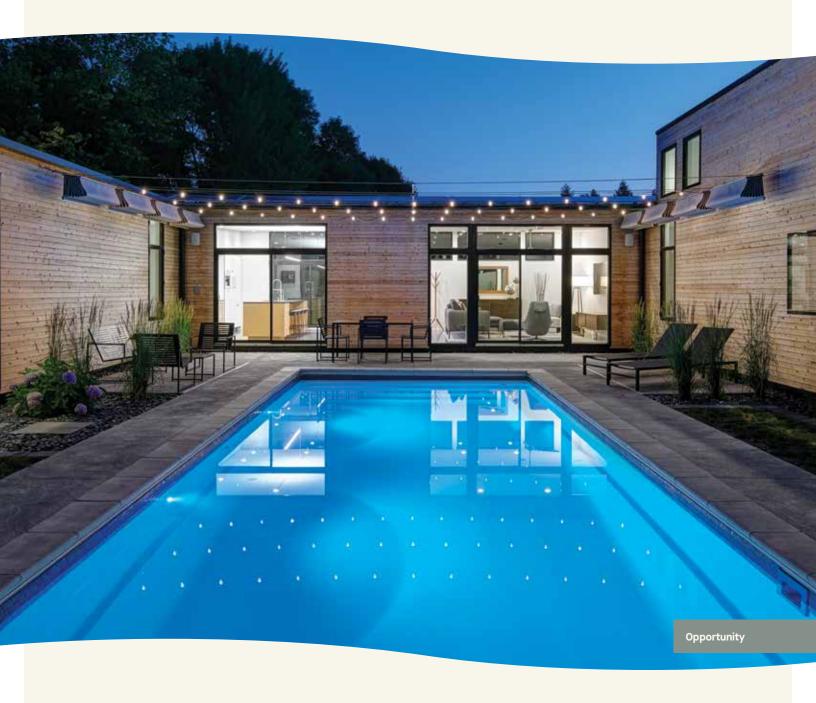

## **Opportunity**

Depth: 3'-7" to 5'-4"

Ships from: CA, FL, IA, LA, NC, OK, KN, TN, WV

Non-Diving Pool. Use of Diving Equipment is Prohibited.