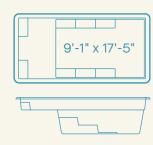

#### **Enrichment 9.17**

Depth: 4'-9"

Ships from: CA, FL, KN

Non-Diving Pool. Use of Diving Equipment is Prohibited.

#### **Enrichment 9.21**

Depth: 4'-9"

Ships from: CA, FL, KN

Non-Diving Pool. Use of Diving Equipment is Prohibited.

## **Enrichment 9.24**

Depth: 4'-9"

Ships from: CA, FL, KN

Non-Diving Pool. Use of Diving Equipment is Prohibited.