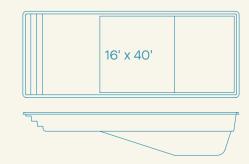

#### **Stature 13.23**

Depth: 4'-1" to 5'-5"

Ships from: CA, FL, NC, OK, KN

Non-Diving Pool. Use of Diving Equipment is Prohibited.

**Stature 13.37** 

Depth: 4' to 6'-4"

Ships from: CA, FL, NC, OK, KN

Non-Diving Pool. Use of Diving Equipment is Prohibited.