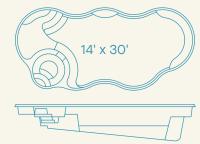

#### **Enrichment 9.17**

Depth: 4'-9"

Ships from: CA, FL, KN

Non-Diving Pool. Use of Diving Equipment is Prohibited.

#### **Enrichment 9.21**

Depth: 4'-9"

Ships from: CA, FL, KN

Non-Diving Pool. Use of Diving Equipment is Prohibited.

## **Enrichment 9.24**

Depth: 4'-9"

Ships from: CA, FL, KN

Non-Diving Pool. Use of Diving Equipment is Prohibited.