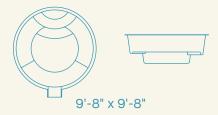

## **Blessing**

Depth: 3'-4"

Ships from: FL, LA, NC, OK, KN, TN, WV

9'-8" x 9'-8"