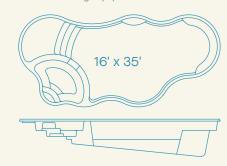

#### **Stature 13.23**

Depth: 4'-1" to 5'-5"

Ships from: CA, FL, NC, OK, KN

Non-Diving Pool. Use of Diving Equipment is Prohibited.

**Stature 13.37** 

Depth: 4' to 6'-4"

Ships from: CA, FL, NC, OK, KN

Non-Diving Pool. Use of Diving Equipment is Prohibited.