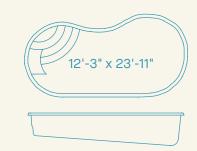

#### **Finesse**

Depth: 3'-9" to 5'-4"

Ships from: NC, OK

Non-Diving Pool. Use of Diving Equipment is Prohibited.

#### Poise

Depth: 3'-9" to 5'-4"

Ships from: NC, OK

Non-Diving Pool. Use of Diving Equipment is Prohibited.