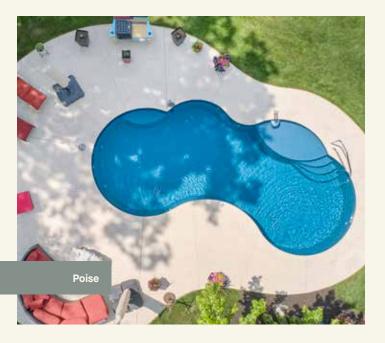

#### Poise

Depth: 3'-9" to 5'-4"

Ships from: NC, OK

Non-Diving Pool. Use of Diving Equipment is Prohibited.