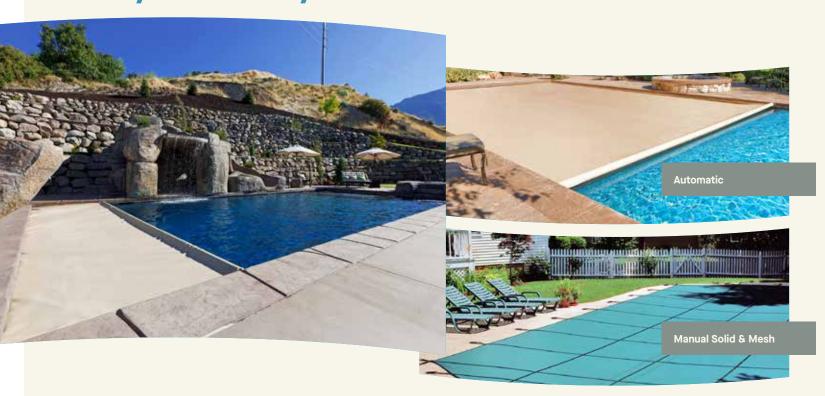

# **Automatic Safety Covers**

# Everyday protection for your family... at the touch of a button!

Simply flip a switch and an automatic safety cover will create a barrier over your pool that no child or pet can penetrate. Liberty Pools is proud to over Coverstar Automatic Safety covers. Made with best-in-class materials this specialty cover can also help save on heating costs, water evaporation, energy and chemical usage. An investment that's worth the peace of mind, time and money-saving benefits.

# Manual Solid and Mesh Safety Covers

## Safety you can rely on!

Liberty offers manual mesh safety covers to protect your pool for the off-season months. Allowing for maximum drainage and 100% sunlight blockage, safety covers are a must for any pool. Customized to precisely fit any size or shape pool these our safety covers boost unmatched strength and durability, backed by an exclusive 20 year warranty.