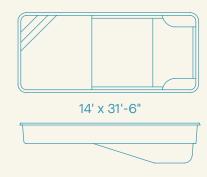

## Compassion 12.23

Depth: 3'-10" to 5'-4"

Ships from: CA, FL, NC, OK, KN

Non-Diving Pool. Use of Diving Equipment is Prohibited.