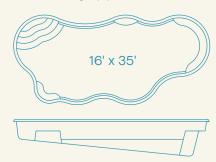

#### **Stature 13.23**

Depth: 4'-1" to 5'-5"

Ships from: CA, FL, NC, OK, KN

Non-Diving Pool. Use of Diving Equipment is Prohibited.

**Stature 13.37** 

Depth: 4' to 6'-4"

Ships from: CA, FL, NC, OK, KN

Non-Diving Pool. Use of Diving Equipment is Prohibited.