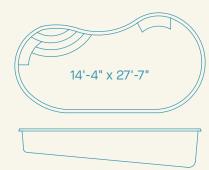

## Compassion 12.26

Depth: 4' to 5'-8"

Ships from: CA, FL, NC, OK, KN

Non-Diving Pool. Use of Diving Equipment is Prohibited.

## Compassion 12.23

Depth: 3'-10" to 5'-4"

Ships from: CA, FL, NC, OK, KN

Non-Diving Pool. Use of Diving Equipment is Prohibited.