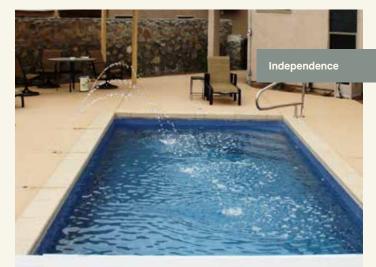

## Independence

Depth: 4'-6"

Ships from: CA, FL, NC, OK, WV

Non-Diving Pool. Use of Diving Equipment is Prohibited.