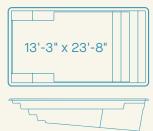

#### **Stature 13.23**

Depth: 4'-1" to 5'-5"

Ships from: CA, FL, NC, OK, KN

Non-Diving Pool. Use of Diving Equipment is Prohibited.

**Stature 13.37** 

Depth: 4' to 6'-4"

Ships from: CA, FL, NC, OK, KN

Non-Diving Pool. Use of Diving Equipment is Prohibited.