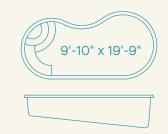

#### **Enrichment 9.17**

Depth: 4'-9"

Ships from: CA, FL, KN

Non-Diving Pool. Use of Diving Equipment is Prohibited.

#### **Enrichment 9.21**

Depth: 4'-9"

Ships from: CA, FL, KN

Non-Diving Pool. Use of Diving Equipment is Prohibited.

## **Enrichment 9.24**

Depth: 4'-9"

Ships from: CA, FL, KN

Non-Diving Pool. Use of Diving Equipment is Prohibited.