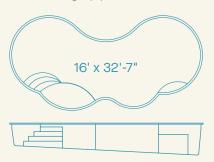

### Glory

Depth: 3'-6" to 5'-10"

Ships from CA, IA, NC, OK, KN, TN, WV

Non-Diving Pool. Use of Diving Equipment is Prohibited.