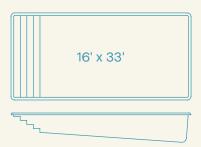

## Compassion 12.26

Depth: 4' to 5'-8"

Ships from: CA, FL, NC, OK, KN

Non-Diving Pool. Use of Diving Equipment is Prohibited.