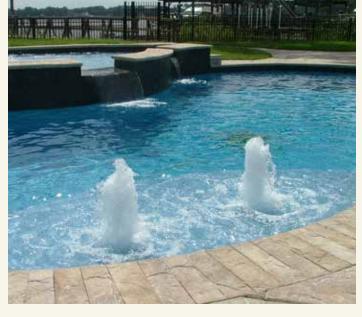

## **Bubblers**

Bubblers create an extraordinary fountain effect for additional fun and relaxation.