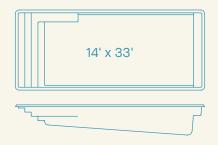

### **Valiant**

Depth: 3'-7" to 7'

Ships from: CA, IA, LA, NC, OK, KN, TN, WV

Non-Diving Pool. Use of Diving Equipment is Prohibited.