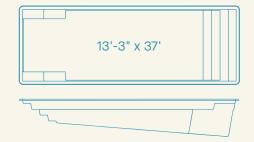

#### **Stature 13.23**

Depth: 4'-1" to 5'-5"

Ships from: CA, FL, NC, OK, KN

Non-Diving Pool. Use of Diving Equipment is Prohibited.

**Stature 13.37** 

Depth: 4' to 6'-4"

Ships from: CA, FL, NC, OK, KN

Non-Diving Pool. Use of Diving Equipment is Prohibited.