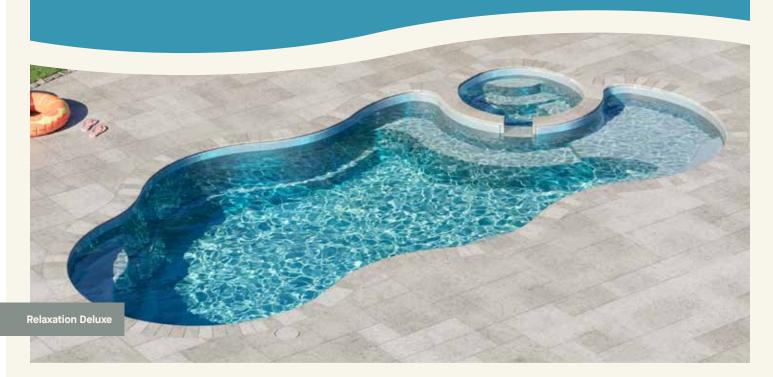

## **Relaxation Deluxe**

Depth: 4' to 6' | Spa: 3'

Ships from: CA, FL, NC, OK, KN, TN, WV

Non-Diving Pool. Use of Diving Equipment is Prohibited.