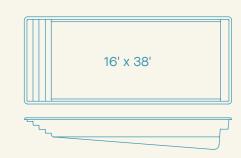

### **Virtuous**

Depth: 3'-6" to 8'

Ships from: CA, IA, NC, OK, KN, TN, WV

Type 1 Diving Pool\*