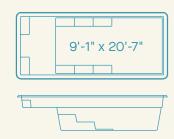

#### **Stature 13.23**

Depth: 4'-1" to 5'-5"

Ships from: CA, FL, NC, OK, KN

Non-Diving Pool. Use of Diving Equipment is Prohibited.

**Stature 13.37** 

Depth: 4' to 6'-4"

Ships from: CA, FL, NC, OK, KN

Non-Diving Pool. Use of Diving Equipment is Prohibited.