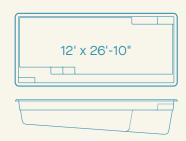

## Compassion 12.23

Depth: 3'-10" to 5'-4"

Ships from: CA, FL, NC, OK, KN

Non-Diving Pool. Use of Diving Equipment is Prohibited.