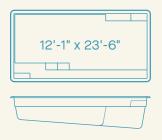

#### **Stature 13.23**

Depth: 4'-1" to 5'-5"

Ships from: CA, FL, NC, OK, KN

Non-Diving Pool. Use of Diving Equipment is Prohibited.

**Stature 13.37** 

Depth: 4' to 6'-4"

Ships from: CA, FL, NC, OK, KN

Non-Diving Pool. Use of Diving Equipment is Prohibited.