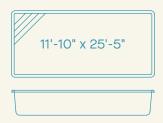

#### **Anthem**

Depth: 3'-6" to 6'-1"

Ships from: CA, FL, IA, LA, NC, OK, KN, TN, WV

Non-Diving Pool. Use of Diving Equipment is Prohibited.