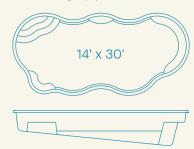

## Compassion 12.26

Depth: 4' to 5'-8"

Ships from: CA, FL, NC, OK, KN

Non-Diving Pool. Use of Diving Equipment is Prohibited.

## Compassion 12.23

Depth: 3'-10" to 5'-4"

Ships from: CA, FL, NC, OK, KN

Non-Diving Pool. Use of Diving Equipment is Prohibited.