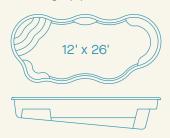

## Compassion 12.26

Depth: 4' to 5'-8"

Ships from: CA, FL, NC, OK, KN

Non-Diving Pool. Use of Diving Equipment is Prohibited.