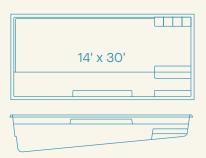

## Compassion 12.26

Depth: 4' to 5'-8"

Ships from: CA, FL, NC, OK, KN

Non-Diving Pool. Use of Diving Equipment is Prohibited.