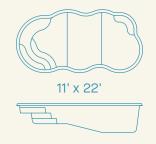

## Rectangle

#### **Anthem**

Depth: 3'-6" to 6'-1"

Ships from: CA, FL, IA, LA, NC, OK, KN, TN, WV

Non-Diving Pool. Use of Diving Equipment is Prohibited.