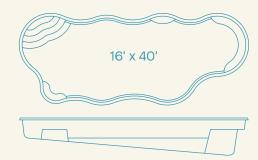

#### Hero

Depth: 3'-6" to 5'-6"

Ships from: CA, FL, IA, LA, NC, OK, KN, TN, WV

Non-Diving Pool. Use of Diving Equipment is Prohibited.