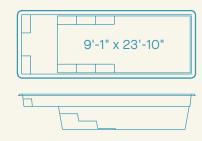

#### **Enrichment 9.17**

Depth: 4'-9"

Ships from: CA, FL, KN

Non-Diving Pool. Use of Diving Equipment is Prohibited.

#### **Enrichment 9.21**

Depth: 4'-9"

Ships from: CA, FL, KN

Non-Diving Pool. Use of Diving Equipment is Prohibited.

## **Enrichment 9.24**

Depth: 4'-9"

Ships from: CA, FL, KN

Non-Diving Pool. Use of Diving Equipment is Prohibited.