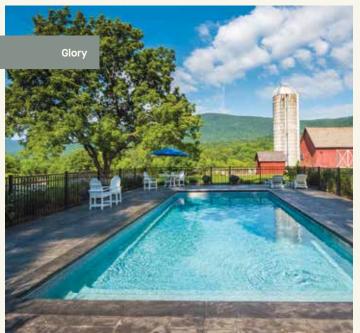

### Glory

Depth: 3'-6" to 5'-10"

Ships from CA, IA, NC, OK, KN, TN, WV

Non-Diving Pool. Use of Diving Equipment is Prohibited.