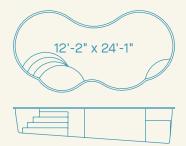

## Compassion 12.23

Depth: 3'-10" to 5'-4"

Ships from: CA, FL, NC, OK, KN

Non-Diving Pool. Use of Diving Equipment is Prohibited.