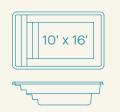

#### **Anthem**

Depth: 3'-6" to 6'-1"

Ships from: CA, FL, IA, LA, NC, OK, KN, TN, WV

Non-Diving Pool. Use of Diving Equipment is Prohibited.