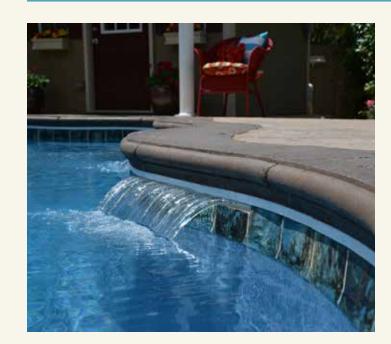

## **Cascades**

Originating from the coping of your pool, cascades are gentle waterfalls and are available in a range of sizes and arrangements.